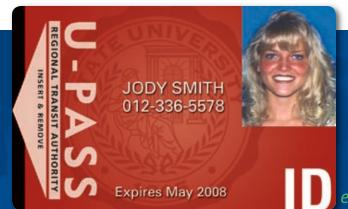

### **TRANSPORTATION**

Polaroid Photo ID Card Printing systems help secure your transit operations through complete employee ID programs. Polaroid also leads the way in transportation by bringing your passengers value, convenience, and security

through personalized ID cards that serve as passes for buses, trains, and more. If you have reduced-fare programs for students, seniors and disabled passengers, Polaroid offers multiple options for producing cards for each program. Polaroid ID systems help your lines move faster through the use of attractive, durable cards that admit riders with just a swipe or scan.