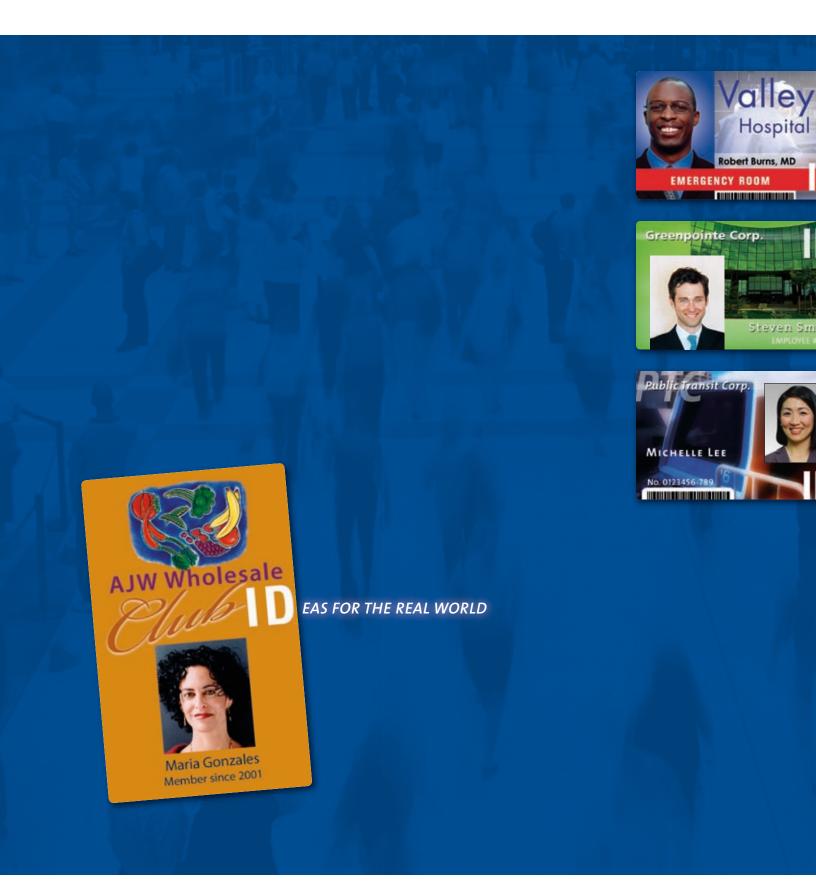

## **CARDS FOR EVERY NEED**

- Employee IDs
- Law enforcement ID and secure access programs
- Corporate security
- Student IDs
- Gift cards
- Customer loyalty programs
- Member benefit cards
- Special event access and promotion

#### **CORPORATE AND INDUSTRIAL**

Industry and corporate employee ID cards help you easily identify employees and visitors. Polaroid ID cards can be designed for access control and security clearances. Our ID cards are also used for staff who interact with the public and must provide identification telephone workers, pest control employees, home delivery persons, in-home health care workers, and more.

## LAW ENFORCEMENT AND GOVERNMENT AGENCIES

Identification of employees and visitors is critical at all law enforcement and government locations. Access status for secure areas is designed right into our cards using a variety of technologies. Police departments, court buildings, correctional facilities, and government offices of every description can use Polaroid ID systems to help secure their facilities.

### **TRANSPORTATION**

Polaroid Photo ID Card Printing systems help secure your transit operations through complete employee ID programs. Polaroid also leads the way in transportation by bringing your passengers value, convenience, and security

through personalized ID cards that serve as passes for buses, trains, and more. If you have reduced-fare programs for students, seniors and disabled passengers, Polaroid offers multiple options for producing cards for each program. Polaroid ID systems help your lines move faster through the use of attractive, durable cards that admit riders with just a swipe or scan.

## **HEALTH CARE**

ID cards are used to identify employees and visitors at health care facilities, as well as to provide access to controlled, secure areas. Polaroid IDs are also useful for visiting nursing associations and similar programs for authorization and confirmation of the cardholder's status and role.

## **GIFT CARD PROGRAMS**

Polaroid Photo ID Card Printing systems enable retail outlets to expand and personalize their gift cards, helping differentiate their gift card program from other retailers. With a Polaroid gift card program in place, customers can now personalize their gift cards with their own photos, graphics, and text messages. A personalized photo gift card program offers retailers increased sales and greater in-store traffic, which often result in greater brand loyalty as well.

# **MEMBERSHIPS**

Polaroid ID cards provide identification for membership organizations like retail clubs, associations, travel clubs, casinos, and more. Our cards can be used to convey special member privileges like discounts at participating retailers and restaurants, confirm identity and provide access to member-only locations, and to track member purchases and membership points.