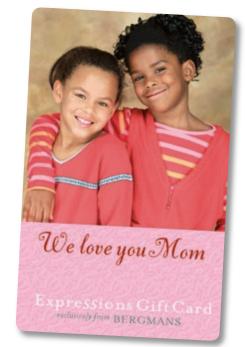

## **GIFT CARD PROGRAMS**

Polaroid Photo ID Card Printing systems enable retail outlets to expand and personalize their gift cards, helping differentiate their gift card program from other retailers. With a Polaroid gift card program in place, customers can now personalize their gift cards with their own photos, graphics, and text messages. A personalized photo gift card program offers retailers increased sales and greater in-store traffic, which often result in greater brand loyalty as well.